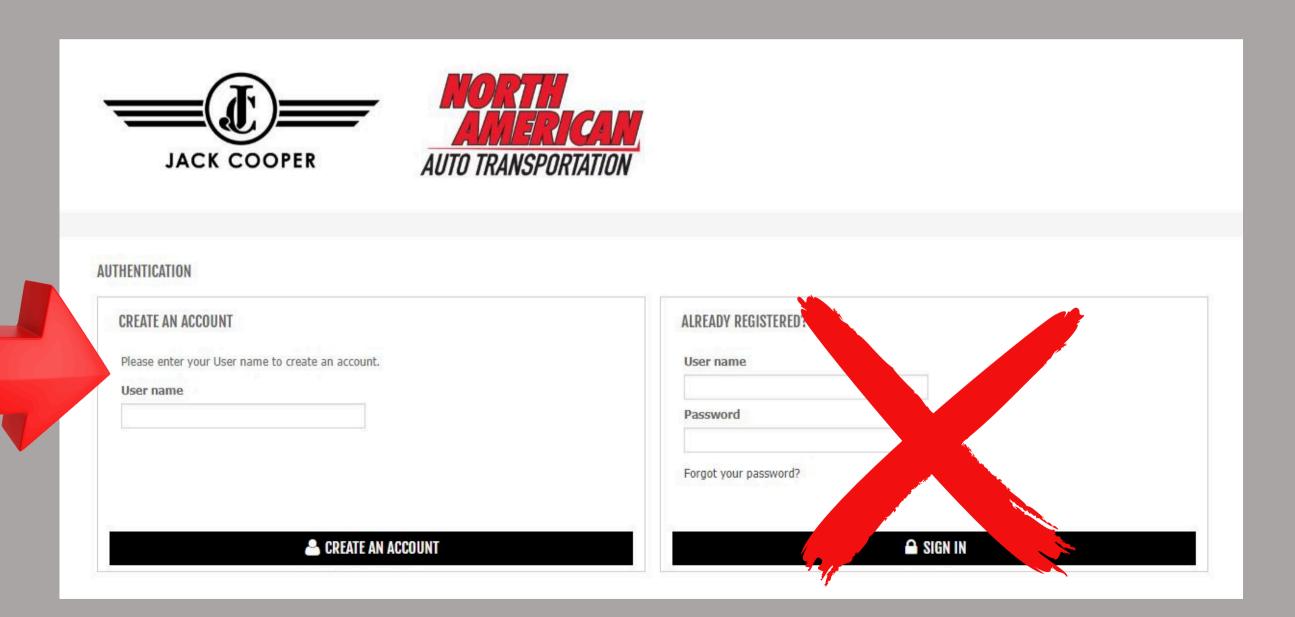

## REGISTER NOW!

To create an account, enter a unique username and hit "Create an account".

Fill in all the required information and create a unique password.

Click the home button after you have updated your password.