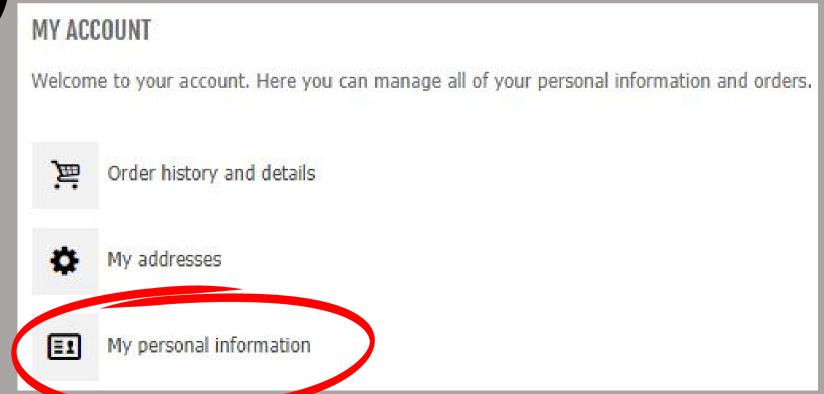

Go to "My personal information

Verify and update the required information and enter a new, unique password.

Click the home button after you have updated your password.

| Please be sure to update your personal informat | ion if it has changed. |
|-------------------------------------------------|------------------------|
| Required field                                  |                        |
| First name *                                    |                        |
| Last name *                                     |                        |
| Phone number                                    |                        |
| E-mail address *                                |                        |
|                                                 | Save User              |
| Current Password *                              | ********               |
| New Password *                                  |                        |
| Confirmation *                                  |                        |
|                                                 | Save Password          |