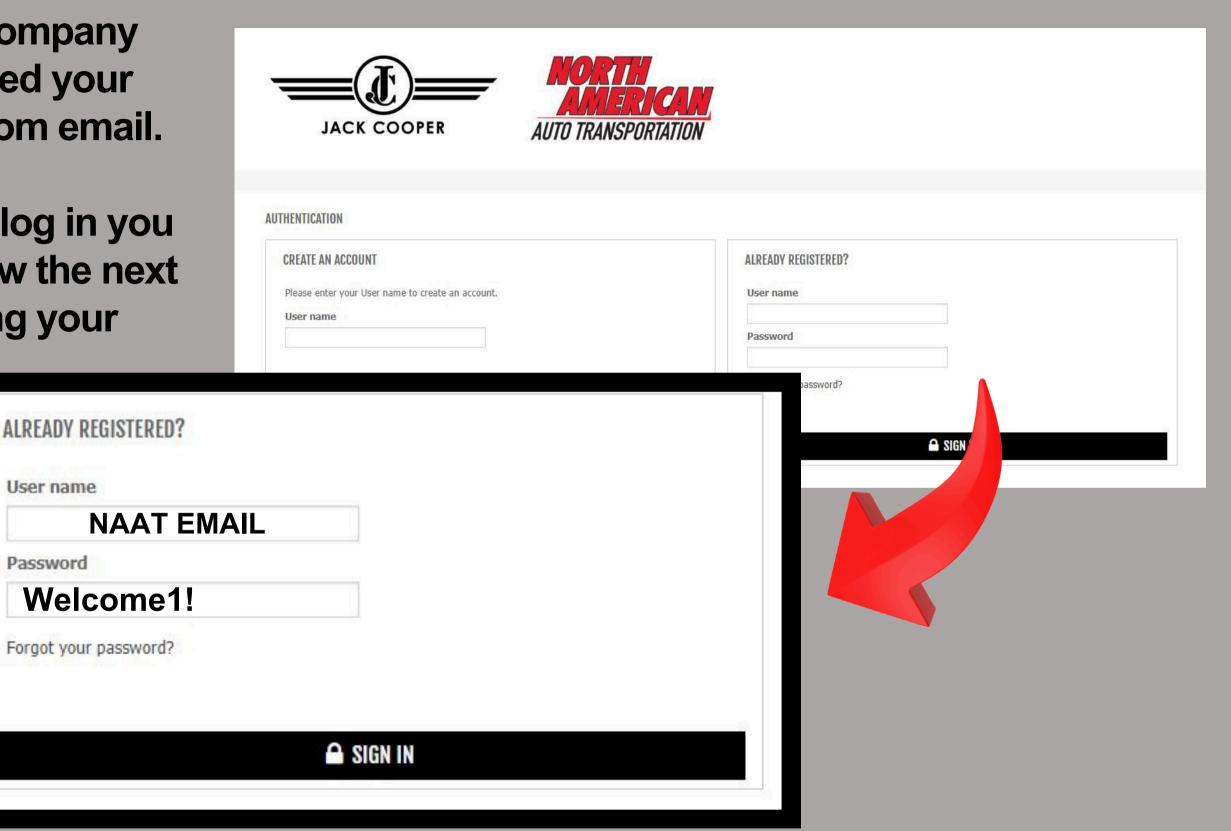

## PRO forma

To log into the company store you will need your myjackcooper.com email.

After your initial log in you will need to follow the next steps to changing your password.

User name

Password

Forgot your password?