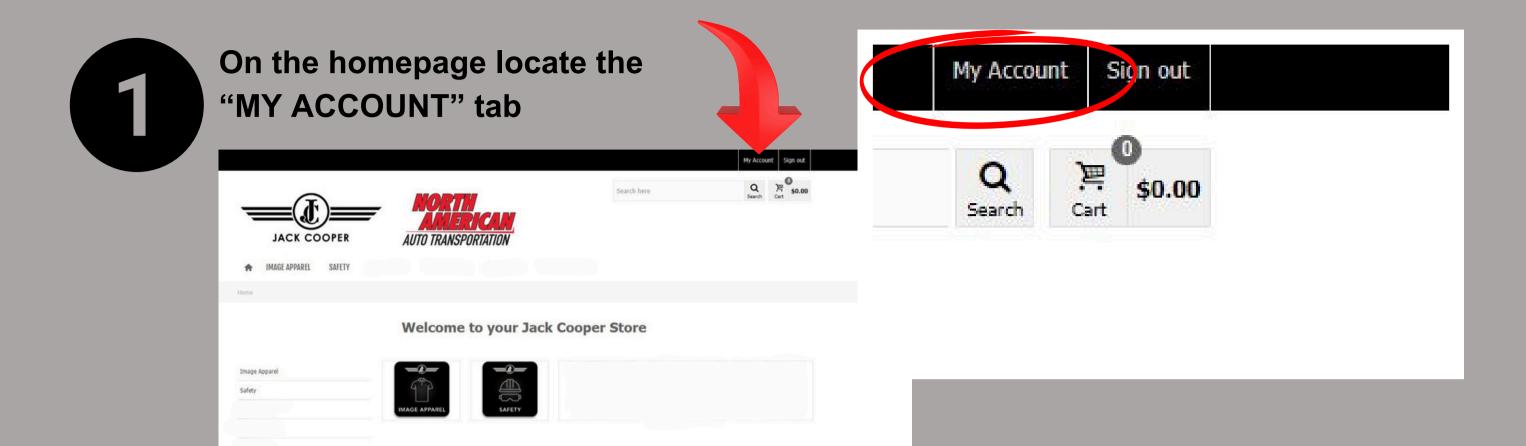

## PRO forma

To log into the company store you will need your myjackcooper.com email.

After your initial log in you will need to follow the next steps to changing your password.

User name

Password

Forgot your password?